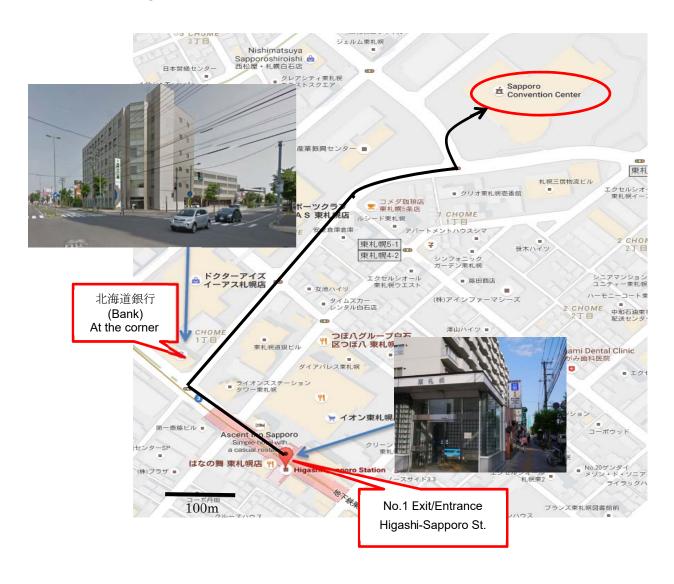

  Nanboku Line Subway: From Sapporo St. To Odori St., transfer to Tozai LINE (2 min)

  Tozai Line Subway: From Odori Station To Higashi Sapporo Station (6 min)

Direction from Higashi-Sapporo Station to Sapporo convention center is shown in the back page.

## It takes about 8 minutes on foot.