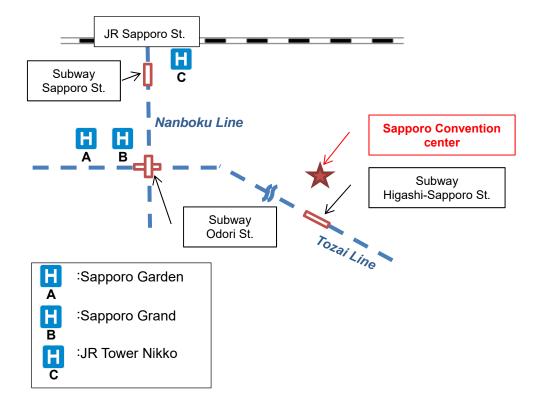

## By Subway and Walking, Direction to Sapporo convention center

A shuttle bus will be prepared for the participants between recommended hotels and Sapporo Convention Center in the morning and evening during the meeting period. Also you can access by subway and walk to the meeting venue. The direction from the recommended hotel is shown below.

## Directions from each hotel to Sapporo convention center

- A&B: Sapporo Garden and Sapporo Grand Hotel

  Tozai Line Subway: From Odori Station To Higashi Sapporo Station (6 min)
- C: JR Tower Nikko hotel

  Nanboku Line Subway: From Sapporo St. To Odori St., transfer to Tozai LINE (2 min)

  Tozai Line Subway: From Odori Station To Higashi Sapporo Station (6 min)

Direction from Higashi-Sapporo Station to Sapporo convention center is shown in the back page.