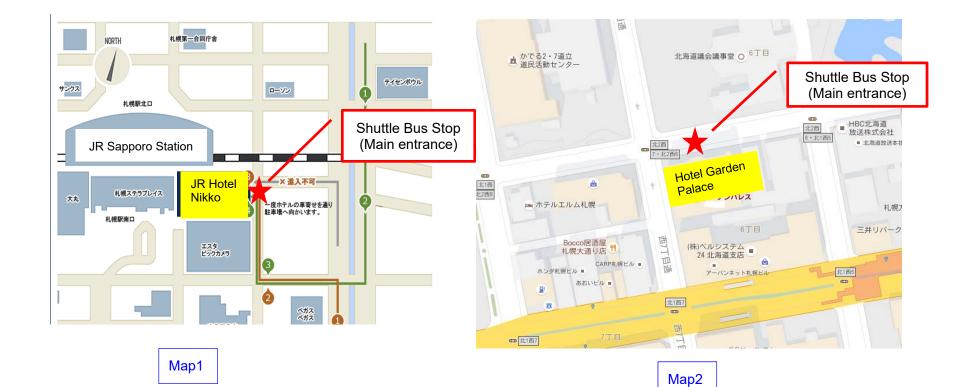

## **Shuttle bus service**

A shuttle bus will be prepared for the participants between recommended hotels and Sapporo Convention Center in the morning and evening. **The bus will depart from JR Hotel Nikko Sapporo and Sapporo Garden Palace hotel** <u>on time</u> **listed below. Please be at the main entrance of each hotel 5 minutes before the departure time at the latest.** Participants who are not staying at the recommended hotels can also take the bus but need to go to those hotels.

Monday, Nov 28

7:50 AM Shuttle bus departure from JR Hotel Nikko Sapporo (Map1)8:00 AM Shuttle bus departure from Sapporo Garden Palace hotel (Map2)

• Tuesday, Nov 29 – Friday, Dec 2

8:05 AM Shuttle bus departure from JR Hotel Nikko Sapporo (Map1)8:15 AM Shuttle bus departure from JR Hotel Sapporo Garden Palace hotel (Map2)